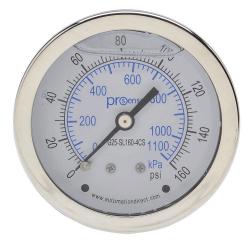

## G25-SL160-4CS Cut Sheet

ProSense mechanical pressure gauge, 2.5in diameter, 0 to 160 psig/0 to 1100 kPa, stainless steel liquid filled case, stainless steel wetted parts, 1/4in male NPT process connection, center back mount.

## **Technical Specifications**

| Brand              | ProSense                      |
|--------------------|-------------------------------|
| Item               | Mechanical pressure gauge     |
| Diameter           | 2.5in                         |
| Scale              | 0 to 160 psig/0 to 1100 kPa   |
| Case Type          | Stainless steel liquid filled |
| Wetted Parts       | Stainless steel               |
| Process Connection | 1/4in male NPT                |
| Mounting           | Center back                   |