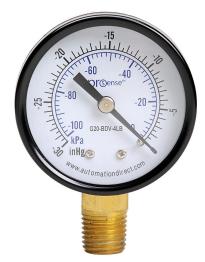

## G20-BDV-4LB Cut Sheet

ProSense mechanical pressure gauge, 2in diameter, -30 to 0in Hg vacuum/-100 to 0 kPa, black steel dry case, brass wetted parts, 1/4in male NPT process connection, lower mount.

For complete product information, please see this item on our store at the following link:

## **Technical Specifications**

| Brand              | ProSense                           |
|--------------------|------------------------------------|
| Item               | Mechanical pressure gauge          |
| Diameter           | 2in                                |
| Scale              | -30 to 0in Hg vacuum/-100 to 0 kPa |
| Case Type          | Black steel dry                    |
| Wetted Parts       | Brass                              |
| Process Connection | 1/4in male NPT                     |
| Mounting           | Lower                              |