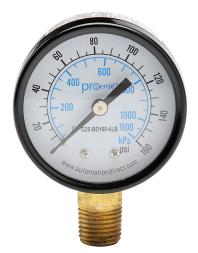

## G20-BD160-4LB Cut Sheet

ProSense mechanical pressure gauge, 2in diameter, 0 to 160 psig/0 to 1100 kPa, black steel dry case, brass wetted parts, 1/4in male NPT process connection, lower mount.

For complete product information, please see this item on our store at the following link:

## **Technical Specifications**

| Brand              | ProSense                    |
|--------------------|-----------------------------|
| Item               | Mechanical pressure gauge   |
| Diameter           | 2in                         |
| Scale              | 0 to 160 psig/0 to 1100 kPa |
| Case Type          | Black steel dry             |
| Wetted Parts       | Brass                       |
| Process Connection | 1/4in male NPT              |
| Mounting           | Lower                       |