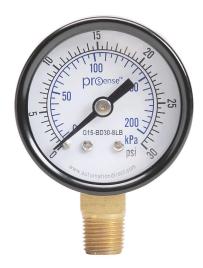

## G15-BD30-8LB Cut Sheet

ProSense mechanical pressure gauge, 1.5in diameter, 0 to 30 psig/0 to 200 kPa, black steel dry case, brass wetted parts, 1/8in male NPT process connection, lower mount.

For complete product information, please see this item on our store at the following link:

## **Technical Specifications**

| Brand                     | ProSense                  |
|---------------------------|---------------------------|
| Item                      | Mechanical pressure gauge |
| Diameter                  | 1.5in                     |
| Scale                     | 0 to 30 psig/0 to 200 kPa |
| Case Type                 | Black steel dry           |
| Wetted Parts              | Brass                     |
| <b>Process Connection</b> | 1/8in male NPT            |
| Mounting                  | Lower                     |