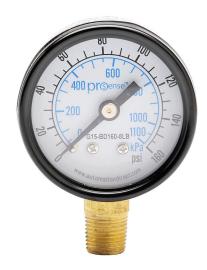

## G15-BD160-8LB Cut Sheet

ProSense mechanical pressure gauge, 1.5in diameter, 0 to 160 psig/0 to 1100 kPa, black steel dry case, brass wetted parts, 1/8in male NPT process connection, lower mount.

For complete product information, please see this item on our store at the following link:

## **Technical Specifications**

| Brand              | ProSense                    |
|--------------------|-----------------------------|
| Item               | Mechanical pressure gauge   |
| Diameter           | 1.5in                       |
| Scale              | 0 to 160 psig/0 to 1100 kPa |
| Case Type          | Black steel dry             |
| Wetted Parts       | Brass                       |
| Process Connection | 1/8in male NPT              |
| Mounting           | Lower                       |