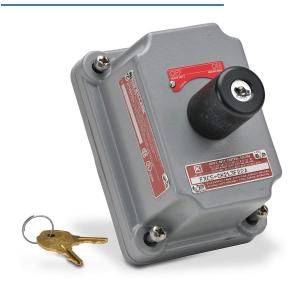

## FXCS-0K2L3F22A Cut Sheet

Killark control station cover assembly, hazardous location rated, factory sealed, single selector switch, key-operated, 2-position, black, spring return from right, (1) N.O./(1) N.C. contact(s), legend plate marking "OFF ON".

## **Technical Specifications**

| Brand                         | Killark                        |
|-------------------------------|--------------------------------|
| Item                          | Control station cover assembly |
| Application                   | Hazardous location rated       |
| Factory Sealed                | Yes                            |
| Housing Material              | Aluminum                       |
| Control Station Configuration | Single selector switch         |
| Number Of Positions           | 2                              |
| Key Removable Position        | Key removable left position    |
|                               |                                |

| Operator Type        | Key-operated                 |
|----------------------|------------------------------|
| Operator Color       | Black                        |
| Action               | Spring return from right     |
| Contact Type         | (1) N.O./(1) N.C.            |
| Legend Plate Marking | OFF ON                       |
| NEMA Rating          | 3/7/9                        |
| Requires             | FXB series splice/device box |