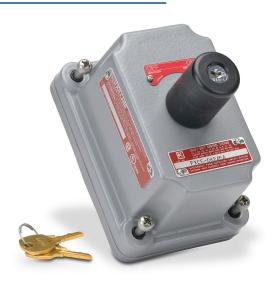

## FXCS-0K2A5A Cut Sheet

Killark control station cover assembly, hazardous location rated, factory sealed, single selector switch, key-operated, 2-position, black, maintained, (2) N.O./(2) N.C. contact(s), legend plate marking "OFF ON".

## **Technical Specifications**

| Brand                         | Killark                        |
|-------------------------------|--------------------------------|
| Item                          | Control station cover assembly |
| Application                   | Hazardous location rated       |
| Factory Sealed                | Yes                            |
| Housing Material              | Aluminum                       |
| Control Station Configuration | Single selector switch         |
| Number Of Positions           | 2                              |
| Key Removable Position        | Key removable in all positions |
|                               |                                |

| Operator Type        | Key-operated                 |
|----------------------|------------------------------|
| Operator Color       | Black                        |
| Action               | Maintained                   |
| Contact Type         | (2) N.O./(2) N.C.            |
| Legend Plate Marking | OFF ON                       |
| NEMA Rating          | 3/7/9                        |
| Requires             | FXB series splice/device box |