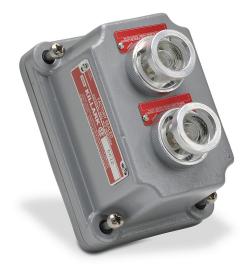

## FXCS-0B30CLD Cut Sheet

Killark control station cover assembly, hazardous location rated, factory sealed, two pilot lights, indicating light, clear/clear, 110 VAC/VDC LED, clear/white, operator only, (2) blank legend plate(s).

## **Technical Specifications**

| Brand                            | Killark                        |
|----------------------------------|--------------------------------|
| Item                             | Control station cover assembly |
| Application                      | Hazardous location rated       |
| Factory Sealed                   | Yes                            |
| Housing Material                 | Aluminum                       |
| Control Station<br>Configuration | Two pilot lights               |
| Operator Type                    | Indicating light               |

| Operator Color    | Clear/clear                  |
|-------------------|------------------------------|
| Indicator         | 110 VAC/VDC LED              |
| Light Color(s)    | Clear/white                  |
| Contact Type      | Operator only                |
| Legend Plate Type | (2) blank                    |
| NEMA Rating       | 3/7/9                        |
| Requires          | FXB series splice/device box |