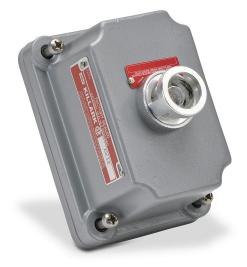

## FXCS-0B24CLD Cut Sheet

Killark control station cover assembly, hazardous location rated, factory sealed, single pilot light, indicating light, clear, 110 VAC/ VDC LED, operator only, blank legend plate(s).

## Technical Specifications

| I                                |                                |
|----------------------------------|--------------------------------|
| Brand                            | Killark                        |
| Item                             | Control station cover assembly |
| Application                      | Hazardous location rated       |
| Factory Sealed                   | Yes                            |
| Housing Material                 | Aluminum                       |
| Control Station<br>Configuration | Single pilot light             |
| Operator Type                    | Indicating light               |
| Operator Color                   | Clear                          |
| Indicator                        | 110 VAC/VDC LED                |
| Contact Type                     | Operator only                  |
| Legend Plate Type                | Blank                          |
| NEMA Rating                      | 3/7/9                          |
| Requires                         | FXB series splice/device box   |