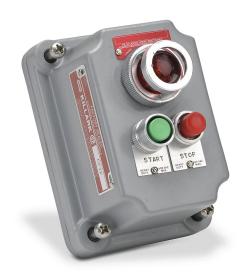

## FXCS-0A15D Cut Sheet

Killark control station cover assembly, hazardous location rated, factory sealed, single pilot light, two mini-pushbuttons, red/green, 110 VAC/VDC LED, red, momentary, (1) N.O./(1) N.C. contact(s), blank legend plate(s), legend plate marking "START, STOP".

## **Technical Specifications**

| Brand                         | Killark                                  |
|-------------------------------|------------------------------------------|
| Item                          | Control station cover assembly           |
| Application                   | Hazardous location rated                 |
| Factory Sealed                | Yes                                      |
| Housing Material              | Aluminum                                 |
| Control Station Configuration | Single pilot light, two mini-pushbuttons |
| Operator Color                | Red/green                                |
| Indicator                     | 110 VAC/VDC LED                          |

| Light Color(s)       | Red                          |
|----------------------|------------------------------|
| Action               | Momentary                    |
| Contact Type         | (1) N.O./(1) N.C.            |
| Legend Plate Type    | Blank                        |
| Legend Plate Marking | START, STOP                  |
| NEMA Rating          | 3/7/9                        |
| Requires             | FXB series splice/device box |