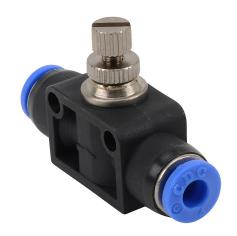

## FVU532 Cut Sheet

NITRA pneumatic push-to-connect fitting, inline flow control valve, thermoplastic (PBT) body, (1) 5/32in (4mm) push-to-connect to (1) 5/32in (4mm) push-to-connect. Package of 2.

For complete product information, please see this item on our store at the following link:

## **Technical Specifications**

| Brand                    | NITRA                                                                |
|--------------------------|----------------------------------------------------------------------|
| Item                     | Fitting                                                              |
| Working Fluid            | Air or inert gas                                                     |
| Fitting Connection Type  | Push-to-connect                                                      |
| Fitting Type             | Inline flow control valve                                            |
| Body Material            | Thermoplastic (PBT)                                                  |
| Thread Sealant           | No                                                                   |
| Fitting Measurement Type | Metric and SAE                                                       |
| Connection               | (1) 5/32in (4mm) push-to-connect to (1) 5/32in (4mm) push-to-connect |
| Operating Pressure       | -29.5in Hg to 150 psi                                                |
| Operating Temperature    | 32 to 140 deg F                                                      |
| Quantity per Pack        | 2                                                                    |
| For Use With             | Flexible pneumatic tubing                                            |