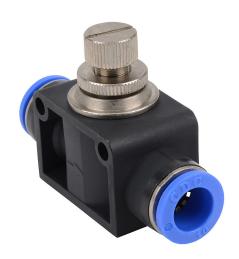

## FVU10M Cut Sheet

NITRA pneumatic push-to-connect fitting, inline flow control valve, thermoplastic (PBT) body, (1) 10mm push-to-connect to (1) 10mm push-to-connect. Package of 2.

For complete product information, please see this item on our store at the following link:

## **Technical Specifications**

| Brand                    | NITRA                                                   |
|--------------------------|---------------------------------------------------------|
| Item                     | Fitting                                                 |
| Working Fluid            | Air or inert gas                                        |
| Fitting Connection Type  | Push-to-connect                                         |
| Fitting Type             | Inline flow control valve                               |
| Body Material            | Thermoplastic (PBT)                                     |
| Thread Sealant           | No                                                      |
| Fitting Measurement Type | Metric                                                  |
| Connection               | (1) 10mm push-to-connect to<br>(1) 10mm push-to-connect |
| Operating Pressure       | -29.5in Hg to 150 psi                                   |
| Operating Temperature    | 32 to 140 deg F                                         |
| Quantity per Pack        | 2                                                       |
| For Use With             | Flexible pneumatic tubing                               |