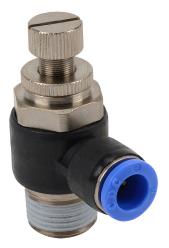

## FVS8M-38R Cut Sheet

NITRA pneumatic push-to-connect fitting, elbow flow control valve, rotating, meter-out, thermoplastic (PBT) body, nickel-plated brass threads, (1) R3/8 male BSPT to (1) 5/16in (8mm) push-to-connect. Package of 2.

## **Technical Specifications**

| Brand                   | NITRA                    |
|-------------------------|--------------------------|
| Item                    | Fitting                  |
| Working Fluid           | Air or inert gas         |
| Fitting Connection Type | Push-to-connect          |
| Fitting Type            | Elbow flow control valve |
| Fitting Function        | Rotating                 |
| Valve Function          | Meter-out                |
| Body Material           | Thermoplastic (PBT)      |
| Thread Material         | Nickel-plated brass      |

| Thread Sealant           | Yes                                                        |
|--------------------------|------------------------------------------------------------|
| Fitting Measurement Type | Metric and SAE                                             |
| Connection               | (1) R3/8 male BSPT and (1)<br>5/16in (8mm) push-to-connect |
| Operating Pressure       | -29.5in Hg to 150 psi                                      |
| Operating Temperature    | 32 to 140 deg F                                            |
| Quantity per Pack        | 2                                                          |
| For Use With             | Flexible pneumatic tubing                                  |