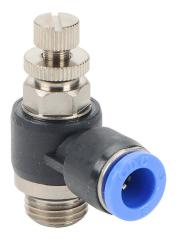

## FVS8M-14G Cut Sheet

NITRA pneumatic push-to-connect fitting, elbow flow control valve, rotating, meter-out, thermoplastic (PBT) body, nickel-plated brass threads, (1) G1/4 male BSPP to (1) 5/16in (8mm) push-to-connect. Package of 2.

## **Dimensional Drawings**

2D Drawing PDF Link: https://cdn.automationdirect.com /static/drawings/FVS8M-14G.pdf See store item page for other formats.