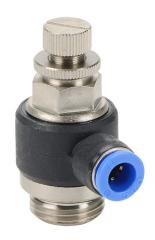

## FVS8M-12G Cut Sheet

NITRA pneumatic push-to-connect fitting, elbow flow control valve, rotating, meter-out, thermoplastic (PBT) body, nickel-plated brass threads, (1) G1/2 male BSPP to (1) 5/16in (8mm) push-to-connect. Package of 2.

## **Technical Specifications**

| Brand                   | NITRA                    |
|-------------------------|--------------------------|
| Item                    | Fitting                  |
| Working Fluid           | Air or inert gas         |
| Fitting Connection Type | Push-to-connect          |
| Fitting Type            | Elbow flow control valve |
| Fitting Function        | Rotating                 |
| Valve Function          | Meter-out                |
| Body Material           | Thermoplastic (PBT)      |
| Thread Material         | Nickel-plated brass      |

| Thread Sealant           | Yes                                                     |
|--------------------------|---------------------------------------------------------|
| Fitting Measurement Type | Metric and SAE                                          |
| Connection               | (1) G1/2 male BSPP and (1) 5/16in (8mm) push-to-connect |
| Operating Pressure       | -29.5in Hg to 150 psi                                   |
| Operating Temperature    | 32 to 140 deg F                                         |
| Quantity per Pack        | 2                                                       |
| For Use With             | Flexible pneumatic tubing                               |
|                          |                                                         |