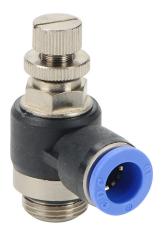

## FVS10M-38G Cut Sheet

NITRA pneumatic push-to-connect fitting, elbow flow control valve, rotating, meter-out, thermoplastic (PBT) body, nickel-plated brass threads, (1) G3/8 male BSPP to (1) 10mm push-to-connect. Package of 2.