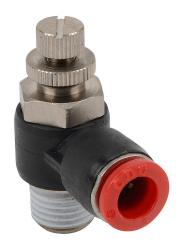

## FVR8M-14R Cut Sheet

NITRA pneumatic push-to-connect fitting, elbow flow control valve, rotating, meter-in, thermoplastic (PBT) body, nickel-plated brass threads, (1) R1/4 male BSPT to (1) 5/16in (8mm) push-to-connect. Package of 2.

## **Technical Specifications**

| Brand                   | NITRA                    |
|-------------------------|--------------------------|
| Item                    | Fitting                  |
| Working Fluid           | Air or inert gas         |
| Fitting Connection Type | Push-to-connect          |
| Fitting Type            | Elbow flow control valve |
| Fitting Function        | Rotating                 |
| Valve Function          | Meter-in                 |
| Body Material           | Thermoplastic (PBT)      |
| Thread Material         | Nickel-plated brass      |
|                         |                          |

| Thread Sealant           | Yes                                                     |
|--------------------------|---------------------------------------------------------|
| Fitting Measurement Type | Metric and SAE                                          |
| Connection               | (1) R1/4 male BSPT and (1) 5/16in (8mm) push-to-connect |
| Operating Pressure       | -29.5in Hg to 150 psi                                   |
| Operating Temperature    | 32 to 140 deg F                                         |
| Quantity per Pack        | 2                                                       |
| For Use With             | Flexible pneumatic tubing                               |