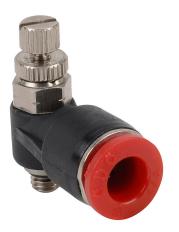

## FVR14-10N Cut Sheet

NITRA pneumatic push-to-connect fitting, elbow flow control valve, rotating, meter-in, thermoplastic (PBT) body, nickel-plated brass threads, (1) #10-32 male UNF to (1) 1/4in push-to-connect. Package of 2.

## Technical Specifications

| Brand                   | NITRA                    |
|-------------------------|--------------------------|
| Item                    | Fitting                  |
| Working Fluid           | Air or inert gas         |
| Fitting Connection Type | Push-to-connect          |
| Fitting Type            | Elbow flow control valve |
| Fitting Function        | Rotating                 |
| Valve Function          | Meter-in                 |
| Body Material           | Thermoplastic (PBT)      |

| Thread Material          | Nickel-plated brass                               |
|--------------------------|---------------------------------------------------|
| Thread Sealant           | Yes                                               |
| Fitting Measurement Type | SAE                                               |
| Connection               | (1) #10-32 male UNF and (1) 1/4in push-to-connect |
| Operating Pressure       | -29.5in Hg to 150 psi                             |
| Operating Temperature    | 32 to 140 deg F                                   |
| Quantity per Pack        | 2                                                 |
| For Use With             | Flexible pneumatic tubing                         |