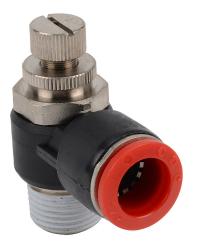

## FVR12M-38R Cut Sheet

NITRA pneumatic push-to-connect fitting, elbow flow control valve, rotating, meter-in, thermoplastic (PBT) body, nickel-plated brass threads, (1) R3/8 male BSPT to (1) 12mm push-to-connect. Package of 2.

## **Technical Specifications**

| Brand                   | NITRA                    |
|-------------------------|--------------------------|
| Item                    | Fitting                  |
| Working Fluid           | Air or inert gas         |
| Fitting Connection Type | Push-to-connect          |
| Fitting Type            | Elbow flow control valve |
| Fitting Function        | Rotating                 |
| Valve Function          | Meter-in                 |
| Body Material           | Thermoplastic (PBT)      |

| Thread Material          | Nickel-plated brass                             |
|--------------------------|-------------------------------------------------|
| Thread Sealant           | Yes                                             |
| Fitting Measurement Type | Metric and SAE                                  |
| Connection               | (1) R3/8 male BSPT and (1) 12mm push-to-connect |
| Operating Pressure       | -29.5in Hg to 150 psi                           |
| Operating Temperature    | 32 to 140 deg F                                 |
| Quantity per Pack        | 2                                               |
| For Use With             | Flexible pneumatic tubing                       |