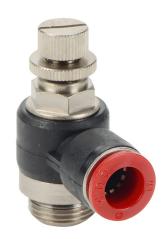

## FVR10M-38G Cut Sheet

NITRA pneumatic push-to-connect fitting, elbow flow control valve, rotating, meter-in, thermoplastic (PBT) body, nickel-plated brass threads, (1) G3/8 male BSPP to (1) 10mm push-to-connect. Package of 2.

## **Technical Specifications**

| Brand                   | NITRA                    |
|-------------------------|--------------------------|
| Item                    | Fitting                  |
| Working Fluid           | Air or inert gas         |
| Fitting Connection Type | Push-to-connect          |
| Fitting Type            | Elbow flow control valve |
| Fitting Function        | Rotating                 |
| Valve Function          | Meter-in                 |
| Body Material           | Thermoplastic (PBT)      |

| Thread Material          | Nickel-plated brass                             |
|--------------------------|-------------------------------------------------|
| Thread Sealant           | Yes                                             |
| Fitting Measurement Type | Metric and SAE                                  |
| Connection               | (1) G3/8 male BSPP and (1) 10mm push-to-connect |
| Operating Pressure       | -29.5in Hg to 150 psi                           |
| Operating Temperature    | 32 to 140 deg F                                 |
| Quantity per Pack        | 2                                               |
| For Use With             | Flexible pneumatic tubing                       |