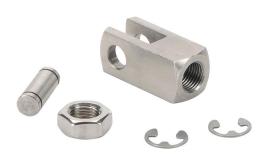

## FRC-12-20 Cut Sheet

NITRA rod clevis and hex nut, 1/2-20 UNF thread, stainless steel. For use with F-series cylinders.

For complete product information, please see this item on our store at the following link:

## **Technical Specifications**

| Brand        | NITRA                  |
|--------------|------------------------|
| Item         | Rod clevis and hex nut |
| Replacement  | No                     |
| Thread Size  | 1/2-20 UNF thread      |
| Material     | Stainless steel        |
| For Use With | F-series cylinders     |