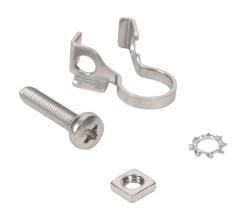

## FMM-GND1 Cut Sheet

ProSense grounding clamp, 316L stainless steel. For use with FMM series flow meters.

For complete product information, please see this item on our store at the following link:

https://www.automationdirect.com/pn/FMM-GND1

## **Technical Specifications**

| Brand        | ProSense               |
|--------------|------------------------|
| Item         | Grounding clamp        |
| Replacement  | No                     |
| Material     | 316L stainless steel   |
| For Use With | FMM series flow meters |