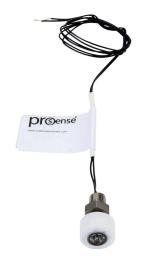

## FLS-VS-500 Cut Sheet

ProSense float liquid level switch, vertical top mount, 0.75in insertion length, 0.78in diameter float, polypropylene, 316 stainless steel wetted parts, -40 to 221 deg F, 1/8in male NPT process connection, SPST reed switch, N.C.

## **Technical Specifications**

| I                                |                                          |
|----------------------------------|------------------------------------------|
| Brand                            | ProSense                                 |
| Item                             | Level switch                             |
| Sensor Type                      | Float                                    |
| Media Type                       | Liquid                                   |
| Mounting                         | Vertical top                             |
| Insertion Length                 | 0.75in                                   |
| Float                            | 0.78in diameter                          |
| Process Connection               | 1/8in male NPT                           |
| Wetted Parts                     | Polypropylene, 316 stainless steel       |
| Process Temperature              | -40 to 221 deg F                         |
| Output                           | SPST reed switch, N.C.                   |
| Electrical Connection            | 24in 22AWG lead wires with stripped ends |
| Conductor<br>Insulation Material | 316L stainless steel                     |