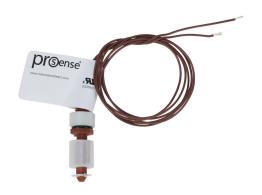

## FLS-VS-100 Cut Sheet

ProSense float liquid level switch, vertical top mount, 1.25in insertion length, 0.58in diameter float, polypropylene wetted parts, -40 to 221 deg F, 3/8-16 male UNC process connection, SPST reed switch, N.C.

## **Technical Specifications**

| Brand                            | ProSense                                 |
|----------------------------------|------------------------------------------|
| Item                             | Level switch                             |
| Sensor Type                      | Float                                    |
| Media Type                       | Liquid                                   |
| Mounting                         | Vertical top                             |
| Insertion Length                 | 1.25in                                   |
| Float                            | 0.58in diameter                          |
| <b>Process Connection</b>        | 3/8-16 male UNC                          |
| Wetted Parts                     | Polypropylene                            |
| Process Temperature              | -40 to 221 deg F                         |
| Output                           | SPST reed switch, N.C.                   |
| <b>Electrical Connection</b>     | 24in 22AWG lead wires with stripped ends |
| Conductor<br>Insulation Material | 316L stainless steel                     |