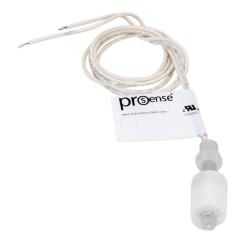

## FLS-VM-700 Cut Sheet

ProSense float liquid level switch, vertical top mount, 1.88in insertion length, 0.75in diameter float, polypropylene wetted parts, -40 to 221 deg F, 1/8in male NPT process connection, SPST reed switch, N.C.

## **Technical Specifications**

| · ·                              |                                          |
|----------------------------------|------------------------------------------|
| Brand                            | ProSense                                 |
| Item                             | Level switch                             |
| Sensor Type                      | Float                                    |
| Media Type                       | Liquid                                   |
| Mounting                         | Vertical top                             |
| Insertion Length                 | 1.88in                                   |
| Float                            | 0.75in diameter                          |
| Process Connection               | 1/8in male NPT                           |
| Wetted Parts                     | Polypropylene                            |
| Process Temperature              | -40 to 221 deg F                         |
| Output                           | SPST reed switch, N.C.                   |
| Electrical Connection            | 24in 22AWG lead wires with stripped ends |
| Conductor<br>Insulation Material | Ether-based polyurethane                 |