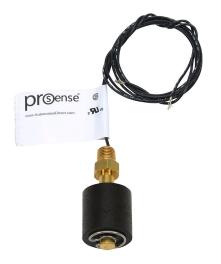

## FLS-VM-300 Cut Sheet

ProSense float liquid level switch, vertical top mount, 1.63in insertion length, 1.0in diameter float, Buna-N, brass wetted parts, -40 to 221 deg F, 1/8in male NPT process connection, SPST reed switch, N.O./N.C. selectable.

## **Technical Specifications**

| •                                |                                          |
|----------------------------------|------------------------------------------|
| Brand                            | ProSense                                 |
| Item                             | Level switch                             |
| Sensor Type                      | Float                                    |
| Media Type                       | Liquid                                   |
| Mounting                         | Vertical top                             |
| Insertion Length                 | 1.63in                                   |
| Float                            | 1.0in diameter                           |
| Process Connection               | 1/8in male NPT                           |
| Wetted Parts                     | Buna-N, brass                            |
| Process Temperature              | -40 to 221 deg F                         |
| Output                           | SPST reed switch, N.O./N.C. selectable   |
| Electrical Connection            | 24in 22AWG lead wires with stripped ends |
| Conductor<br>Insulation Material | 316L stainless steel                     |