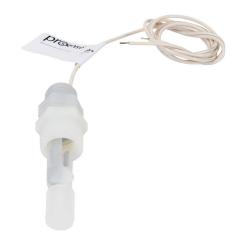

## FLS-HM-700 Cut Sheet

ProSense float liquid level switch, horizontal side mount, 2.75in insertion length, 0.65in diameter float, polypropylene wetted parts, -40 to 221 deg F, 3/4in male NPT process connection, SPST reed switch, N.O./N.C. selectable.

## Technical Specifications

| I                                |                                          |
|----------------------------------|------------------------------------------|
| Brand                            | ProSense                                 |
| Item                             | Level switch                             |
| Sensor Type                      | Float                                    |
| Media Type                       | Liquid                                   |
| Mounting                         | Horizontal side                          |
| Insertion Length                 | 2.75in                                   |
| Float                            | 0.65in diameter                          |
| Process Connection               | 3/4in male NPT                           |
| Wetted Parts                     | Polypropylene                            |
| Process Temperature              | -40 to 221 deg F                         |
| Output                           | SPST reed switch, N.O./N.C. selectable   |
| Electrical Connection            | 24in 22AWG lead wires with stripped ends |
| Conductor<br>Insulation Material | Ether-based polyurethane                 |