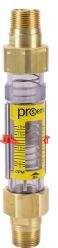

## FG1P-75BP-18 Cut Sheet

ProSense oil mechanical flow meter, variable area, 3/4in male NPT process connection, 3 to 18 GPM, 15 to 65 LPM.

www.automationdirect.com

For complete product information, please see this item on our store at the following link:

## **Technical Specifications**

| Brand              | ProSense              |
|--------------------|-----------------------|
| Item               | Mechanical flow meter |
| Media Type         | Oil                   |
| Sensing Type       | Variable area         |
| Process Connection | 3/4in male NPT        |
| Measuring Range    | 3 to 18 GPM           |
| Measuring Range 2  | 15 to 65 LPM          |