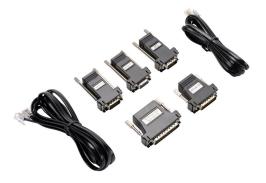

## Technical Specifications

| Brand        | DirectLOGIC                                                                                                                                                                                                          |
|--------------|----------------------------------------------------------------------------------------------------------------------------------------------------------------------------------------------------------------------|
| Item         | Cable kit                                                                                                                                                                                                            |
| Cable Type   | Universal                                                                                                                                                                                                            |
| Replacement  | No                                                                                                                                                                                                                   |
| Shielded     | No                                                                                                                                                                                                                   |
| For Use With | All DirectLOGIC PLCs with RS-232 ports                                                                                                                                                                               |
| Kit Includes | <ul> <li>(5) pre-wired D-sub to RJ12 modular adapters,</li> <li>(1) unshielded 7ft cable with 6P6C to 6P6C</li> <li>connectors, (1) unshielded 6ft cable with 6P6C</li> <li>to 4P4C connectors and manual</li> </ul> |