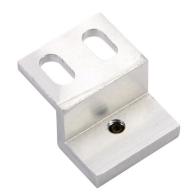

## F16-BRKT Cut Sheet

ProSense mounting bracket, parallel, anodized aluminum. For use with F16 series photoelectric sensors.

For complete product information, please see this item on our store at the following link:

## **Technical Specifications**

| Brand        | ProSense                         |
|--------------|----------------------------------|
| Item         | Mounting bracket                 |
| Replacement  | No                               |
| Orientation  | Parallel                         |
| Material     | Anodized aluminum                |
| For Use With | F16 series photoelectric sensors |