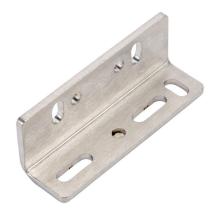

## F16-BRKT-90 Cut Sheet

ProSense mounting bracket, right-angle, stainless steel. For use with F16 series photoelectric sensors.

For complete product information, please see this item on our store at the following link:

## **Technical Specifications**

| Brand        | ProSense                         |
|--------------|----------------------------------|
| Item         | Mounting bracket                 |
| Replacement  | No                               |
| Orientation  | Right-angle                      |
| Material     | Stainless steel                  |
| For Use With | F16 series photoelectric sensors |