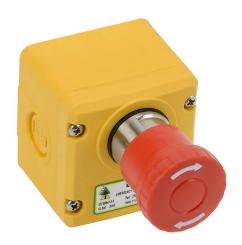

## ES-P-230002 Cut Sheet

IDEM emergency stop control station, plastic, single pushbutton, mushroom, red, twist-to-release, (3) N.C. contact(s).

For complete product information, please see this item on our store at the following link:

## **Technical Specifications**

| Brand                         | IDEM                           |
|-------------------------------|--------------------------------|
| Item                          | Emergency stop control station |
| Factory Sealed                | No                             |
| Housing Material              | Plastic                        |
| Control Station Configuration | Single pushbutton              |
| Operator Type                 | Mushroom                       |
| Operator Size                 | 40mm                           |
| Operator Color                | Red                            |
| Action                        | Twist-to-release               |
| Contact Type                  | (3) N.C.                       |
| Conduit Entry                 | (2) 1/2in female NPT           |
| IP Rating                     | IP67                           |