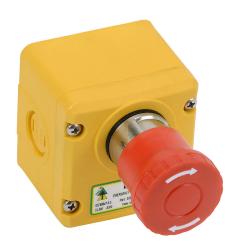

## ES-P-230001 Cut Sheet

IDEM emergency stop control station, plastic, single pushbutton, mushroom, red, twist-to-release, (1) N.O./(2) N.C. contact(s).

For complete product information, please see this item on our store at the following link:

## **Technical Specifications**

| Brand                         | IDEM                           |
|-------------------------------|--------------------------------|
| Item                          | Emergency stop control station |
| Factory Sealed                | No                             |
| Housing Material              | Plastic                        |
| Control Station Configuration | Single pushbutton              |
| Operator Type                 | Mushroom                       |
| Operator Size                 | 40mm                           |
| Operator Color                | Red                            |
| Action                        | Twist-to-release               |
| Contact Type                  | (1) N.O./(2) N.C.              |
| Conduit Entry                 | (2) 1/2in female NPT           |
| IP Rating                     | IP67                           |