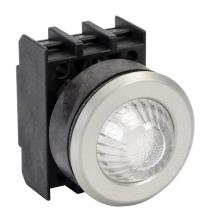

## **EMLH.VWS Cut Sheet**

Schmersal illuminated indicating light, permanent light function, IP65, 30mm, white, 34.5mm, dome, plastic base, metal bezel. Requires light block and LED or incandescent bulb.

## **Technical Specifications**

| •              |                                          |
|----------------|------------------------------------------|
| Brand          | Schmersal                                |
| Item           | Indicating light                         |
| Bulb Type      | Illuminated                              |
| Light Function | Permanent                                |
| IP Rating      | IP65                                     |
| Barrel Size    | 30mm                                     |
| Contact Type   | Operator only                            |
| Operator Color | White                                    |
| Light Color(s) | White                                    |
| Operator Size  | 34.5mm                                   |
| Operator Shape | Dome                                     |
| Base Material  | Plastic                                  |
| Bezel Material | Metal                                    |
| Requires       | Light block and LED or incandescent bulb |