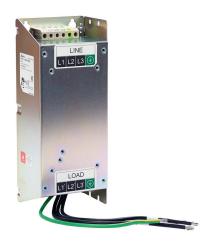

## EMF16AM63B Cut Sheet

AutomationDirect EMI input filter, 600 VAC, 3-phase, 16A, panel mount, EMI/RFI filtering, drive rated, standard performance, screw terminals and ring terminals. For use with 3-phase GS20, GS20X and GS30 series AC drives.

## **Technical Specifications**

| Brand                    | AutomationDirect                              |
|--------------------------|-----------------------------------------------|
| Item                     | Input filter                                  |
| Filter Type              | EMI                                           |
| Filter Voltage Rating    | 600 VAC                                       |
| Number of Input Phases   | 3                                             |
| Amperage Rating          | 16A                                           |
| On/Off Switch            | No                                            |
| Fused                    | No                                            |
| Mounting                 | Panel                                         |
| Filtering                | EMI/RFI                                       |
| Filter Application       | Drive rated                                   |
| Filter Performance Level | Standard performance                          |
| Connector Type           | Screw terminals and ring terminals            |
| For Use With             | 3-phase GS20, GS20X and GS30 series AC drives |