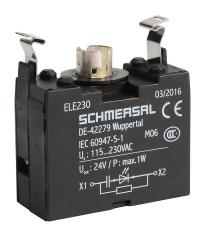

## ELE230 Cut Sheet

Schmersal light terminal block, 115-230 VAC, BA9s bayonet. For use with N series illuminated pushbuttons and lights. Requires LED.

For complete product information, please see this item on our store at the following link:

## Technical Specifications

| Brand          | Schmersal                                   |
|----------------|---------------------------------------------|
| Item           | Light terminal block                        |
| Replacement    | No                                          |
| Voltage Rating | 115-230 VAC                                 |
| Bulb Base      | BA9s                                        |
| For Use With   | N series illuminated pushbuttons and lights |
| Requires       | LED                                         |