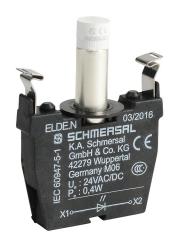

## ELDE.NWS24 Cut Sheet

Schmersal light terminal block, integrated LED, 24 VAC/VDC, white, 0.4W. For use with N series illuminated pushbuttons and lights.

For complete product information, please see this item on our store at the following link:

## **Technical Specifications**

| Brand          | Schmersal                                   |
|----------------|---------------------------------------------|
| Item           | Light terminal block                        |
| Bulb Type      | Integrated LED                              |
| Replacement    | No                                          |
| Voltage Rating | 24 VAC/VDC                                  |
| Color          | White                                       |
| Power Rating   | 0.4W                                        |
| For Use With   | N series illuminated pushbuttons and lights |