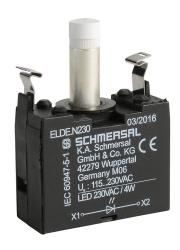

## ELDE.NWS230 Cut Sheet

Schmersal light terminal block, integrated LED, 115-230 VAC, white, 4W @ 230 VAC. For use with N series illuminated pushbuttons and lights.

For complete product information, please see this item on our store at the following link:

## **Technical Specifications**

| Brand          | Schmersal                                   |
|----------------|---------------------------------------------|
| Item           | Light terminal block                        |
| Bulb Type      | Integrated LED                              |
| Replacement    | No                                          |
| Voltage Rating | 115-230 VAC                                 |
| Color          | White                                       |
| Power Rating   | 4W @ 230 VAC                                |
| For Use With   | N series illuminated pushbuttons and lights |