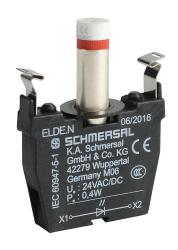

## ELDE.NRT24 Cut Sheet

Schmersal light terminal block, integrated LED, 24 VAC/VDC, red, 0.4W. For use with N series illuminated pushbuttons and lights.

For complete product information, please see this item on our store at the following link:

## **Technical Specifications**

| Brand          | Schmersal                                   |
|----------------|---------------------------------------------|
| Item           | Light terminal block                        |
| Bulb Type      | Integrated LED                              |
| Replacement    | No                                          |
| Voltage Rating | 24 VAC/VDC                                  |
| Color          | Red                                         |
| Power Rating   | 0.4W                                        |
| For Use With   | N series illuminated pushbuttons and lights |