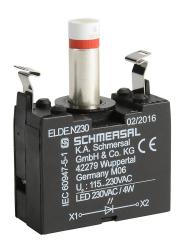

## ELDE.NRT230 Cut Sheet

Schmersal light terminal block, integrated LED, 115-230 VAC, red, 4W @ 230 VAC. For use with N series illuminated pushbuttons and lights.

For complete product information, please see this item on our store at the following link:

## **Technical Specifications**

| Brand          | Schmersal                                   |
|----------------|---------------------------------------------|
| Item           | Light terminal block                        |
| Bulb Type      | Integrated LED                              |
| Replacement    | No                                          |
| Voltage Rating | 115-230 VAC                                 |
| Color          | Red                                         |
| Power Rating   | 4W @ 230 VAC                                |
| For Use With   | N series illuminated pushbuttons and lights |