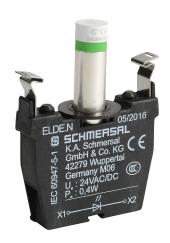

## ELDE.NGN24 Cut Sheet

Schmersal light terminal block, integrated LED, 24 VAC/VDC, green, 0.4W. For use with N series illuminated pushbuttons and lights.

For complete product information, please see this item on our store at the following link:

## **Technical Specifications**

| Brand          | Schmersal                                   |
|----------------|---------------------------------------------|
| Item           | Light terminal block                        |
| Bulb Type      | Integrated LED                              |
| Replacement    | No                                          |
| Voltage Rating | 24 VAC/VDC                                  |
| Color          | Green                                       |
| Power Rating   | 0.4W                                        |
| For Use With   | N series illuminated pushbuttons and lights |