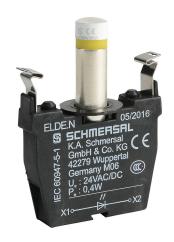

## ELDE.NGB24 Cut Sheet

Schmersal light terminal block, integrated LED, 24 VAC/VDC, yellow, 0.4W. For use with N series illuminated pushbuttons and lights.

For complete product information, please see this item on our store at the following link:

## **Technical Specifications**

| Brand          | Schmersal                                   |
|----------------|---------------------------------------------|
| Item           | Light terminal block                        |
| Bulb Type      | Integrated LED                              |
| Replacement    | No                                          |
| Voltage Rating | 24 VAC/VDC                                  |
| Color          | Yellow                                      |
| Power Rating   | 0.4W                                        |
| For Use With   | N series illuminated pushbuttons and lights |