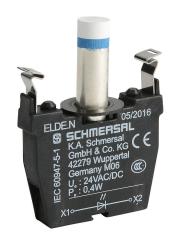

## ELDE.NBL24 Cut Sheet

Schmersal light terminal block, integrated LED, 24 VAC/VDC, blue, 0.4W. For use with N series illuminated pushbuttons and lights.

For complete product information, please see this item on our store at the following link:

## **Technical Specifications**

| Brand          | Schmersal                                   |
|----------------|---------------------------------------------|
| Item           | Light terminal block                        |
| Bulb Type      | Integrated LED                              |
| Replacement    | No                                          |
| Voltage Rating | 24 VAC/VDC                                  |
| Color          | Blue                                        |
| Power Rating   | 0.4W                                        |
| For Use With   | N series illuminated pushbuttons and lights |