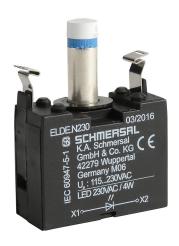

## ELDE.NBL230 Cut Sheet

Schmersal light terminal block, integrated LED, 115-230 VAC, blue, 4W @ 230 VAC. For use with N series illuminated pushbuttons and lights.

For complete product information, please see this item on our store at the following link:

## **Technical Specifications**

| Brand          | Schmersal                                   |
|----------------|---------------------------------------------|
| Item           | Light terminal block                        |
| Bulb Type      | Integrated LED                              |
| Replacement    | No                                          |
| Voltage Rating | 115-230 VAC                                 |
| Color          | Blue                                        |
| Power Rating   | 4W @ 230 VAC                                |
| For Use With   | N series illuminated pushbuttons and lights |