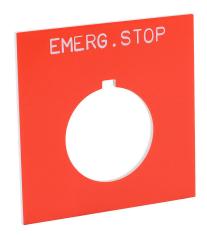

## ECX1690-R03 Cut Sheet

AutomationDirect jumbo legend plate, plastic, square, red field, red background, white engraved text, legend plate marking "EMERG. STOP". For use with 22mm pilot devices. O-ring included.

## **Technical Specifications**

| Brand                     | AutomationDirect   |
|---------------------------|--------------------|
| Item                      | Jumbo legend plate |
| Material                  | Plastic            |
| Shape                     | Square             |
| Field Color               | Red                |
| Background Color          | Red                |
| <b>Engrave Text Color</b> | White              |
| Legend Plate Marking      | EMERG. STOP        |
| For Use With              | 22mm pilot devices |
| Includes                  | O-ring             |