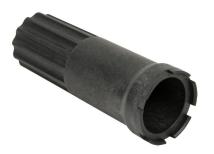

## ECX1608 Cut Sheet

Comepi SB series installation/removal tool, for use with Comepi 22mm pushbuttons.

For complete product information, please see this item on our store at the following link:

https://www.automationdirect.com/pn/ECX1608

## **Technical Specifications**

| Brand        | Comepi                    |
|--------------|---------------------------|
| Item         | Installation/removal tool |
| Series       | SB                        |
| Replacement  | No                        |
| For Use With | Comepi 22mm pushbuttons   |