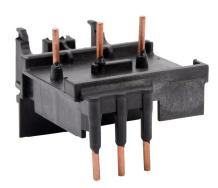

## ECCMP-C0 Cut Sheet

WEG Electric link module, for use with MPW40 protectors and CWC07 through CWC016 series miniature contactors with AC or DC coils. Not for use with 4-Pole CWC series miniature contactors.

## **Technical Specifications**

| Brand                  | WEG Electric                                                                               |
|------------------------|--------------------------------------------------------------------------------------------|
| Item                   | Link module                                                                                |
| For Use With           | MPW40 protectors and CWC07 through CWC016 series miniature contactors with AC or DC coils. |
| Additional Information | Not for use with 4-Pole CWC series miniature contactors                                    |