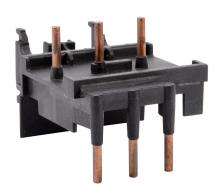

## ECCMP-C025 Cut Sheet

WEG Electric link module, for use with MPW40 protectors and CWC025 series miniature contactors with AC coils. Not for use with 4-Pole CWC series miniature contactors.

For complete product information, please see this item on our store at the following link:

## **Technical Specifications**

| Brand                  | WEG Electric                                                           |
|------------------------|------------------------------------------------------------------------|
| Item                   | Link module                                                            |
| For Use With           | MPW40 protectors and CWC025 series miniature contactors with AC coils. |
| Additional Information | Not for use with 4-Pole CWC series miniature contactors                |