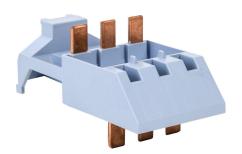

## ECCMP-80B80 Cut Sheet

WEG Electric link module, for use with MPW80 protectors and CWB40 through CWB80 series contactors with AC and DC coils.

For complete product information, please see this item on our store at the following link:

## **Technical Specifications**

| Brand        | WEG Electric                                                                    |
|--------------|---------------------------------------------------------------------------------|
| Item         | Link module                                                                     |
| For Use With | MPW80 protectors and CWB40 through CWB80 series contactors with AC and DC coils |