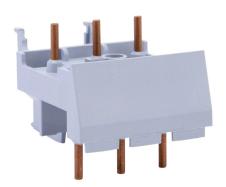

## ECCMP-40B38 Cut Sheet

WEG Electric link module, for use with MPW40 protectors and CWB9 through CWB38 series contactors with AC coils.

For complete product information, please see this item on our store at the following link:

## **Technical Specifications**

| Brand        | WEG Electric                                                            |
|--------------|-------------------------------------------------------------------------|
| Item         | Link module                                                             |
| For Use With | MPW40 protectors and CWB9 through CWB38 series contactors with AC coils |